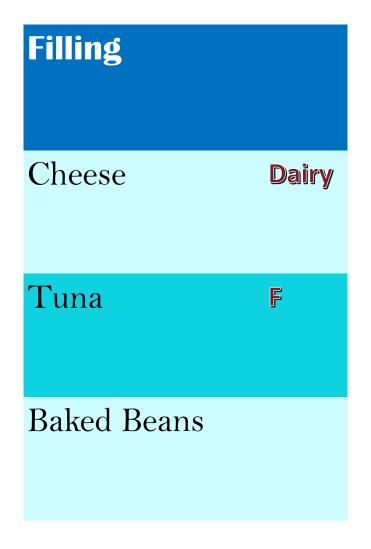

# Sandwiches Baguettes & Rolls

| Breads                                  |       | Fillings |          |
|-----------------------------------------|-------|----------|----------|
| White<br>Bread/<br>Baguettes<br>& Rolls | G, SB | Cheese   | M, Dairy |
|                                         |       | Ham      |          |
|                                         |       | Butter   | Dairy    |